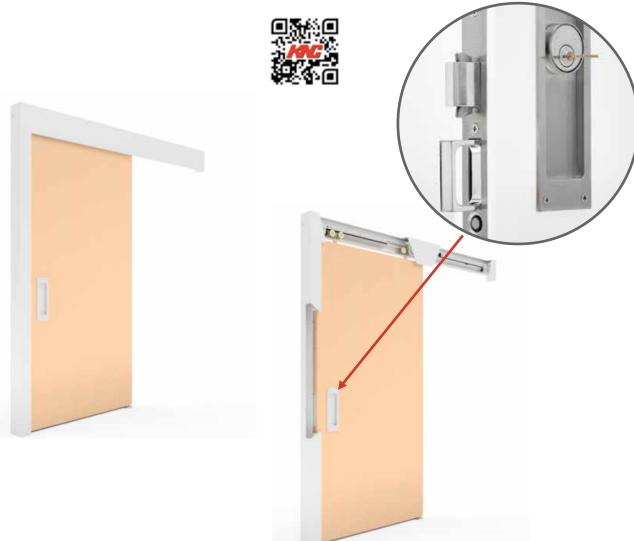

## **CROWDER SLIDE**

The Crowder Slide system is designed to finish off the entire opening with anodized or powder-coated aluminum snap-on covers and trim that create a seamless and uniform look. Using our Catch 'N' Close Barn Door Series, a full height strike jamb allows for privacy or security locksets to be used without the need to build a jamb out from the wall. This complete jamb, strike, and trim system comes with pile inserts to improve sound and light transmission around the door when closed.

Ideal for hospitality, medical, commercial and office applications.